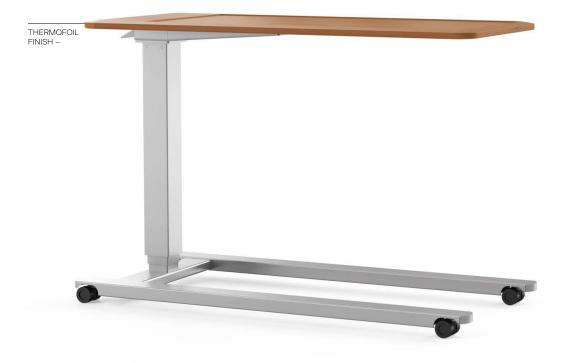

MODEL NUMBER – THERMOFOIL FINISH –

# ST190 -CH

| AR | Aria            |
|----|-----------------|
| CL | Candlelight     |
| CN | Chestnut        |
| СН | Chocolate       |
| DV | Dolce Vita      |
| GR | Grenada         |
| НМ | Hard Rock Maple |
| НА | Havana          |
| PA | Palomino        |
| PE | Pebble          |
| SA | Sand            |
| wc | White Chocolate |

## ST190

DESCRIPTION -

Overbed Table, low-profile u-base
Pneumatic gas lift mechanism

| DIMENSIONS -      | OPTIONS -               |      |
|-------------------|-------------------------|------|
| Width 40          | Vanity tray with mirror | +250 |
| Depth 18          |                         |      |
| Height 29-45      |                         |      |
| Base Height 2-1/4 |                         |      |
| Cubic Feet 4      | VANITY TRAY             |      |
| Ship Weight 30    | WITH MIRROR             |      |